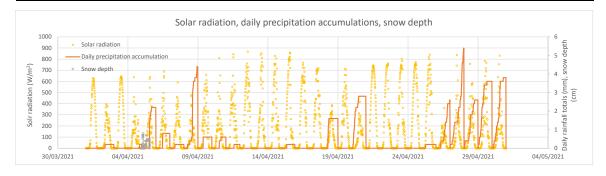

## Notes

A significantly drier month than last, with precipitation totals equating to less than half of last months totals.

A brighter month than last with more than double last months total sunshine hours recorded.

Some snow accumulation around the 5th.

Some spells of very dry air at various points throughout the month, with relative humidity falling below 30%. This begins to increase towards the end of the month along with daily precipitation.