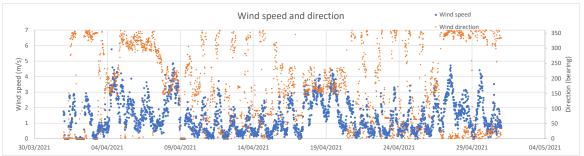

## Monthly weather report: April 2021

| Monthly statistics                  | Hourly values   |                 | Daily values |     |      | Month |         |       |
|-------------------------------------|-----------------|-----------------|--------------|-----|------|-------|---------|-------|
|                                     | Max Day/time    | Min Day/time    | Max          | Day | Min  | Day   | Average | Total |
| Precipitation (mm, weather station) | 2.6 08 @ 15:15  |                 | 5.4          | 27  |      |       |         | 32.2  |
| Precipitation (mm, check gauge)     |                 |                 |              |     |      |       |         | 26.3  |
| Air temperature (C)                 | 17.7 23 @ 14:00 | -8.2 12 @ 06:15 | 9.7          | 19  | -1.8 | 05    | 3.8     |       |
| Wind speed (knots)                  | 8.8 08 @ 12:15  |                 | 5.7          | 08  |      |       | 2.7     |       |
| Relative humidity (%)               |                 | 25.1 21 @ 17:15 |              |     | 58.2 | 19    | 74.9    |       |
| Sunshine hours                      |                 |                 | 12.6         | 24  |      |       | 5.8     | 174.7 |