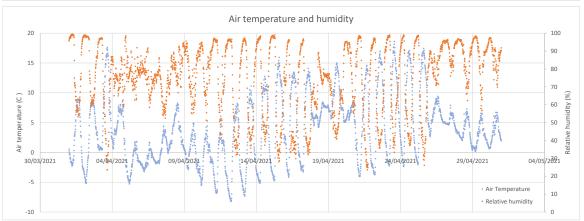

Some snow accumulation around the 5th.

Some spells of very dry air at various points throughout the month, with relative humidity falling below 30%. This begins to increase towards the end of the month along with daily precipitation.

Although this month has been much drier, it has not been any warmer, with an average air temperature of 3.8°C.

All data subject to continuous quality assurance.

Real-time data available at : <a href="https://hydro-data.dundee.ac.uk/feshie">https://hydro-data.dundee.ac.uk/feshie</a>
Read more about Wildland Limited: <a href="https://wildland.scot">https://wildland.scot</a>